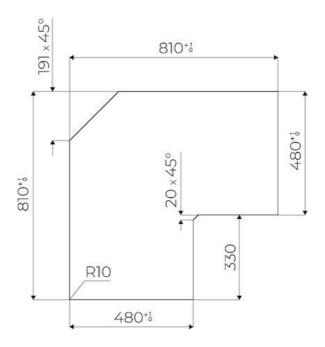

|
| Safety                     | All electric cooker hobs feature the most modern and sophisticated safety protections: Centralised power-off function; Child-proof safety lock; Residual heat warning lights. Induction models feature the following functions: Safety System that turn off the hob in the absence of the pot; Overflow detector that automatically turns off the plate in case of liquid overflow; Automatic deactivation to prevent accidents caused by forgetfulness. |

### **TECHNICAL DATA**

# Foster ==



# Foster ==



FTS - cut out

FT - cut out







#### **RECOMMENDED PAIRINGS**



SUPPORT DE PRISE VERSO COPPER