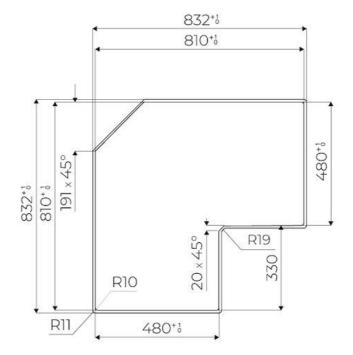

|
| Safety                     | All electric cooker hobs feature the most modern and sophisticated safety protections: Centralised power-off function; Child-proof safety lock; Residual heat warning lights. Induction models feature the following functions: Safety System that turn off the hob in the absence of the pot; Overflow detector that automatically turns off the plate in case of liquid overflow; Automatic deactivation to prevent accidents caused by forgetfulness. |

### **TECHNICAL DATA**

# Foster ==



# Foster ==



FTS - cut out

FT - cut out







#### **RECOMMENDED PAIRINGS**



SUPPORT DE PRISE VERSO COPPER