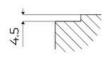

|
| Safety                     | All electric cooker hobs feature the most modern and sophisticated safety protections: Centralised power-off function; Child-proof safety lock; Residual heat warning lights. Induction models feature the following functions: Safety System that turn off the hob in the absence of the pot; Overflow detector that automatically turns off the plate in case of liquid overflow; Automatic deactivation to prevent accidents caused by forgetfulness. |

### **TECHNICAL DATA**

# Foster ==



# Foster ==



FTS - cut out

FT - cut out







#### **RECOMMENDED PAIRINGS**



SUPPORT DE PRISE VERSO COPPER