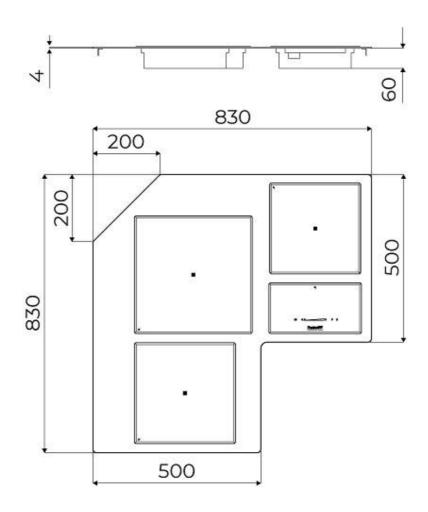

#### **DETAILS**

| Coloring         | Copper                                        |
|------------------|-----------------------------------------------|
| Kind of Edge     | Full - h 4mm                                  |
| Material         | AISI 304 stainless steel                      |
| Material         | Ceramic glass                                 |
| Thickness        | 4 mm                                          |
| Supply           | 230 - 380 V (50/60 Hz)                        |
| Full description | Quadra Modular Composition - 3 fields - black |
| Heating element  | Three zones                                   |
| Built-in hole    | View technical data sheet                     |

### **TECHNICAL DATA**