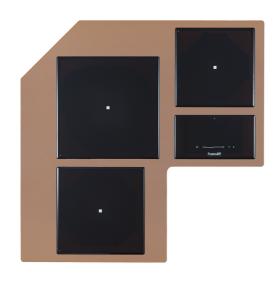

## **GEMMA ANGLE COPPER**

**Induction Hobs** 

Code: 1438 N08

TABLE CUISSON INDUCTION GEMMA ANGLE INOX

#### **DETAILS**

| Coloring         | Copper                                        |
|------------------|-----------------------------------------------|
| Kind of Edge     | Full - h 4mm                                  |
| Material         | AISI 304 stainless steel                      |
| Material         | Ceramic glass                                 |
| Thickness        | 4 mm                                          |
| Supply           | 230 - 380 V (50/60 Hz)                        |
| Full description | Quadra Modular Composition - 3 fields - black |
| Heating element  | Three zones                                   |
| Built-in hole    | View technical data sheet                     |